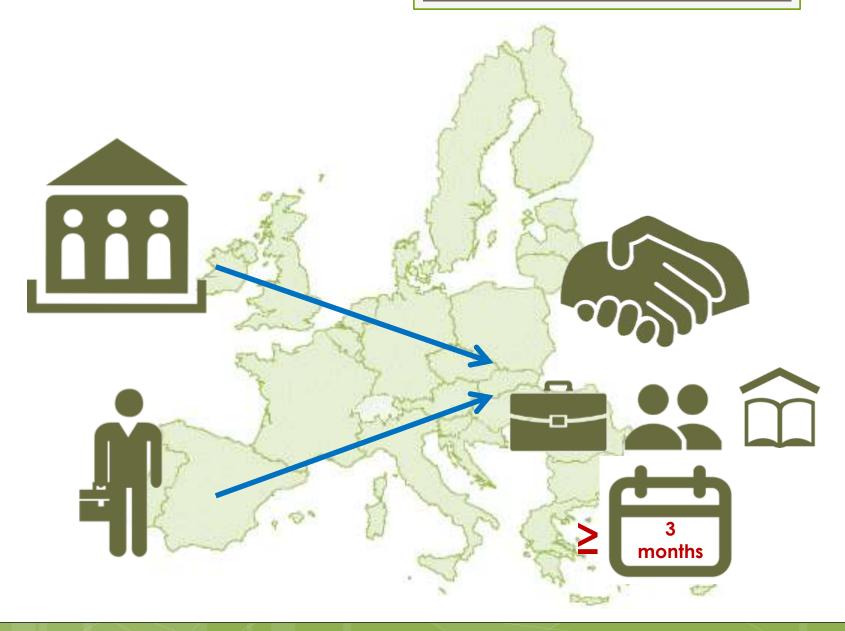

## **EU Programmes for EU Job-mobility**

In 2016, also thanks to the success of the YfEj initiative, the EU Commission created another Targeted Mobility Scheme called "**REACTIVATE**"

to support free movement of workers **over 35 years old** 

## **EU Programmes for EU Job-mobility**

Help EU citizens **find a job** in another EU country ... ...help employers find **qualified workforce**.

Promote the **circular migration**...

...strengthen the **construction** of a European citizenship...

...test new models of **efficient EU recruitment services.** 

**Jobseekers** 

served in 28

countries

# Our end-users: EU employers

- looking for workers coming from different European countries
- offering a minimum 6-months job/traineeship/apprenticeship contract