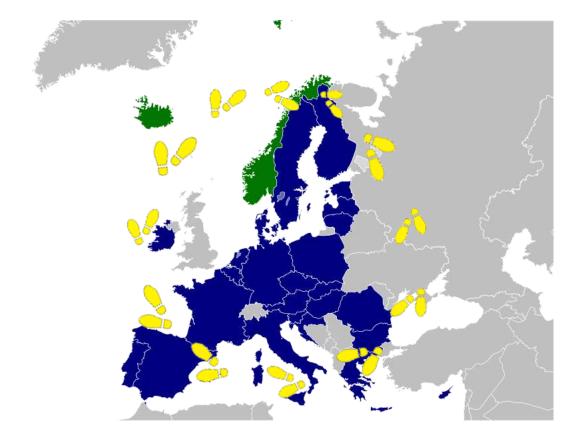

### Which countries and economic sectors?

#### FLOWS FROM ALL EU/EEA COUNTRIES **TO ALL EU/EEA COUNTRIES!**