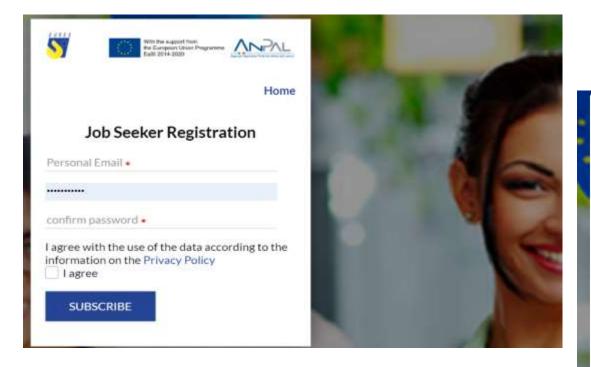

### How to participate

Remember to upload a front/back copy of your ID card and insert your fiscal code/TIN number! Once registered, click on the link in the **email** received to confirm your account. If you do not receive it, check the spam folder!