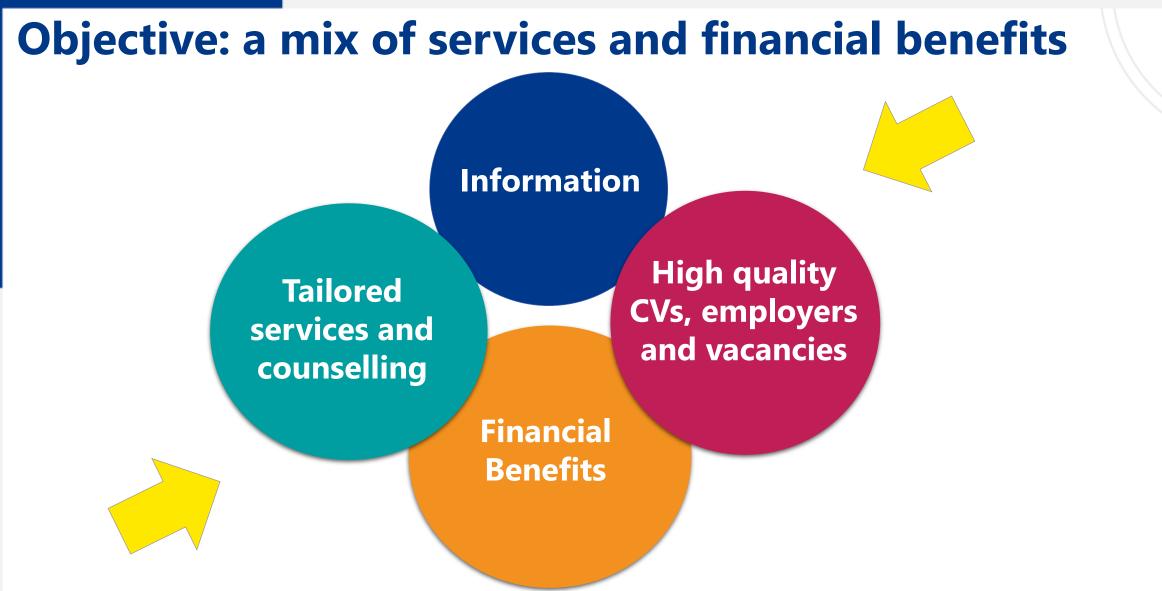

### **One-to-one services addressed to candidates**

- Welcoming
- Information, guidance, workshop (cv writing, job interviews, skills strengthening)
- Support to application
- Direct and personalized counselling (telephone, in front/online interviews)
- Access to validated job opportunities
- Recruitment days
- Finanacial support
- Support to the mobility project of life
- Follow-up

### **One-to-one services addressed to Employers**

- Access to a database of validated CVs from all over Europe
- Information, workshop, recruitment days
- Identification of needs and support to define the job offer
- Support in the registration process (possibility to delegate a project Adviser to operate on the platform)
- Candidates pre-selection and matching
- Organisation of interviews with the candidates
- Support in the definition of the integration program
- Financial support
- Follow up

### **Measures and financial benefits**