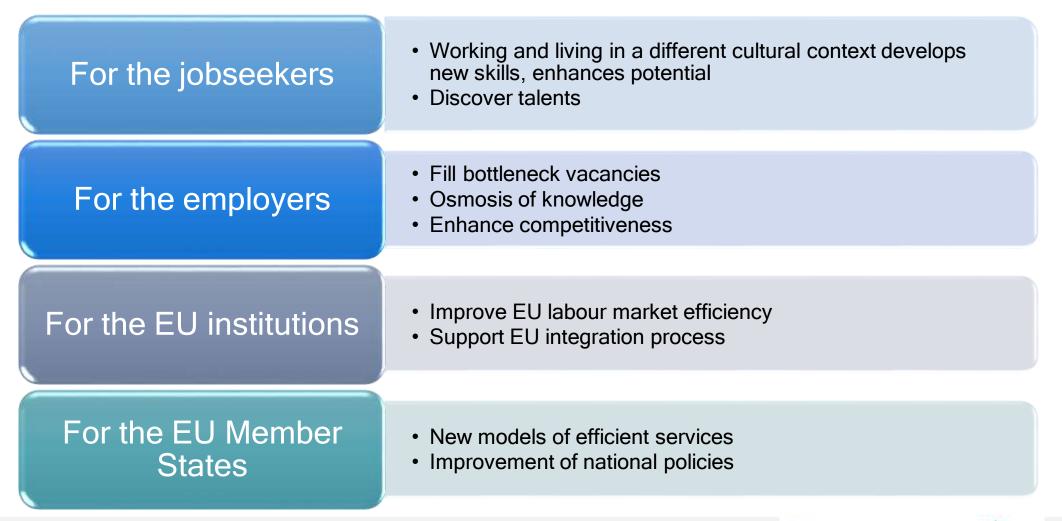

# Why EURES-TMS?

### EU job mobility programs objectives

Help EU citizens **find a job in another EU country** Help employers **find qualified workforce** 

Promote the circular migration for a fair job

Strengthen the construction of a **European citizenship** 

### EU job mobility programs objectives